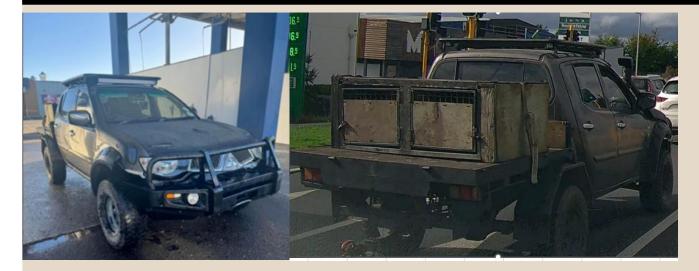

#### **NEW VEHICLE - NRG558**

**DATE:** 10/04/2024

LOCATION: Low Level Road / Waitaha Road NRG558, 2009 Mitsubishi Triton 4WD D/Cab, Bullbar, Wooden Dog Box, Roof

Tray

### **DESCRIPTION**

Occupants of ETN380 (Black Hilux) now associated with NRG558. Vehicle observed 10 April 2024 at 21:32 Low Level / Waitaha Road area. Associated with recent Unlawful activity in the Kaingaroa Forest. Occupants known to carry weapons and offer violence.